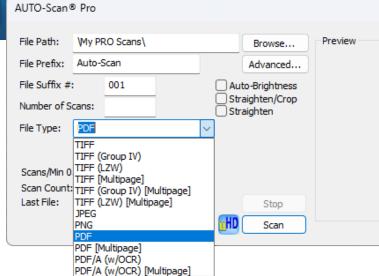

### **FEATURES:**

- Automatic Scanning Adjust brightness/contrast/straighten/crop in one scan.
- Duplex scanning capabilities in one pass.
- 눚 5x optical zoom Low magnification captures large images.
- **Scan Size** Output large format images for printing to large format plotters.
- **Built in QA tools -** Confidence in 100% image capture.
- OCR images using ABBYY° Fine Reader technology while scanning.